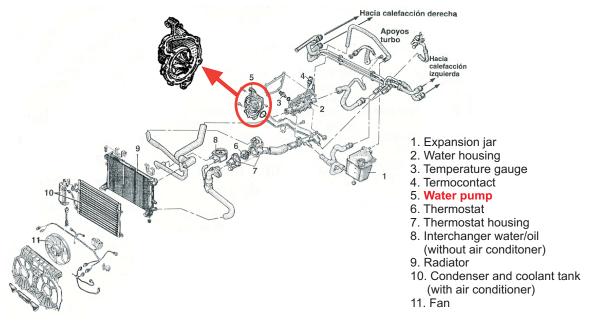

## Cooling system scheme

- 1. Right heater block
- 2. Left heater block
- 3. Expansion jar
- 4. Radiator
- 5. Water pump
- 6. Turbocompressor support
- 7. Thermostat
- 8. Bleeder screw

This water pump does not includes gasket, there is a sealant zone over the water pump.