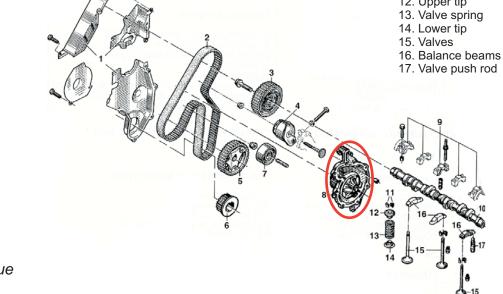

## Distribution scheme

- 1. Timing belt housing
- Timing belt
  Camshaft sprocket
- 4. Tensile roller
- 5. Injection pump sprocket6. Crankshaft sprocket

- 7. Roller guide8. Water pump
- 9. Camshafts supports
- 10. Chamshaft
- 11. Semicones
- 12. Upper tip