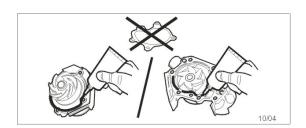

## Cooling system scheme

- 1. Right heater block
- 2. Left heater block
- 3. Expansion jar
- 4. Radiator
- 5. Water pump
- 6. Turbocompressor support
- 7. Thermostat
- 8. Bleeder screw

This water pump does not includes gasket, there is a sealant zone over the water pump.