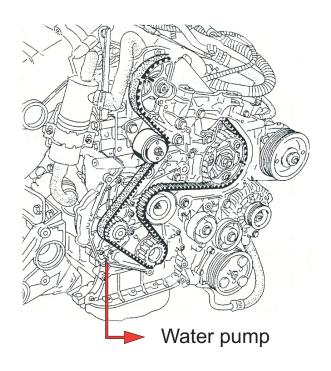

## Cooling system scheme

- 1. Right heater block
- 2. Left heater block
- 3. Expansion jar
- 4. Radiator
- 5. Water pump
- 6. Turbocompressor support
- 7. Thermostat
- 8. Bleeder screw

This water pump does not includes gasket, there is a sealant zone over the water pump.