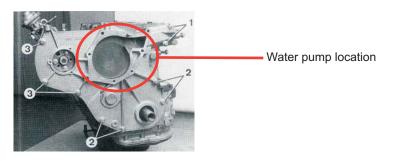

DATE: 08/04/08

## **TECHNICAL INFORMATION SHEET**

PART NUMBER: 1463



## Cooling system from a Discovery 200 Tdi



- 1. Radiator
- 2. Heat exchanger air-air
- 3. Inlet pipe
- 4. Outlet pipe to collector
- 5. Water pump
- 6. Fan
- 7. Viscous coupling 8. Cover
- 9. Thermostat housing
- 10. Cover
- 11. Thermostat
- 12. Gasket
- 13. Temperature gauge
- 14. Temperature contact alarm indicator
- 15. Expansion jar
- 16. Belt
- 17. Water pump pulley

## Water pump belt



- 1. Water pump pulley
- 2. Steering pump pulley
- 3. Steering pump fixing
- 4. Alternator fixing
- 5. Alternator

Arrow: Measuring point for timing belt tension

## Mounting of the water pump into engine block