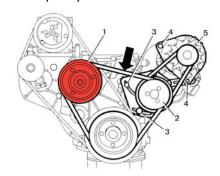

## Water pump belt

- 1. Water pump pulley
- 2. Steering pump pulley
- 3. Steering pump fixing
- 4. Alternator fixing
- 5. Alternator

Arrow: Measuring point for timing belt tension