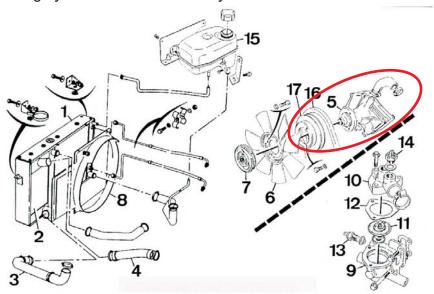

## Cooling system from a Discovery 200 Tdi

- 1. Radiator
- 2. Heat exchanger air-air
- 3. Inlet pipe
- 4. Outlet pipe to collector
- 5. Water pump
- 6. Fan
- 7. Viscous coupling 8. Cover
- 9. Thermostat housing
- 10. Cover
- 11. Thermostat
- 12. Gasket
- 13. Temperature gauge
- 14. Temperature contact alarm indicator
- 15. Expansion jar
- 16. Belt
- 17. Water pump pulley