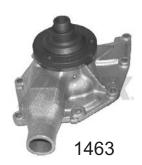

DATE: 08/04/08

## **TECHNICAL INFORMATION SHEET**

PART NUMBER: 1463



## Cooling system from a Discovery 200 Tdi



- 1. Radiator
- 2. Heat exchanger air-air
- 3. Inlet pipe
- 4. Outlet pipe to collector
- 5. Water pump
- 6. Fan
- 7. Viscous coupling 8. Cover
- 9. Thermostat housing
- 10. Cover
- 11. Thermostat
- 12. Gasket
- 13. Temperature gauge
- 14. Temperature contact alarm indicator
- 15. Expansion jar
- 16. Belt
- 17. Water pump pulley

## Water pump belt



- 1. Water pump pulley
- 2. Steering pump pulley
- 3. Steering pump fixing
- 4. Alternator fixing
- 5. Alternator

Arrow: Measuring point for timing belt tension

## Mounting of the water pump into engine block